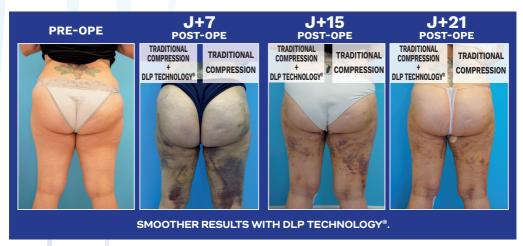

## EXCEPTIONAL RESULTS

From the study conducted by Professor Mojallal, head of the plastic, reconstructive and aesthetic surgery department, Croix-Rousse Hospital, CHU de Lyon, Hospices CIVILS DE LYON The compression garment must not be worn directly on injured skin.