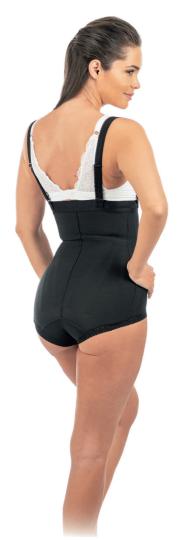

|   | DRAIN LIPO-PANTY DLP TECHNOLOGY® - DR/002 |                           |                          |           |              |
|---|-------------------------------------------|---------------------------|--------------------------|-----------|--------------|
|   | SIZES                                     | UNDER<br>BREAST<br>(cm) 3 | WAIST<br>CIRC.<br>(cm) 4 | HIP CIRC. | THICH (cm) 6 |
|   | 1                                         | 71 - 75                   | 63 - 67                  | 83 - 88   | 44 - 49      |
| ı | 2                                         | 76 - 80                   | 68 - 72                  | 89 - 93   | 50 - 55      |
|   | 3                                         | 81 - 85                   | 73 - 77                  | 94 - 99   | 55 - 59      |
|   | 4                                         | 86 - 90                   | 78 - 82                  | 100 - 105 | 59 - 62      |
|   | 4+                                        | 91 - 95                   | 83 - 87                  | 106 - 112 | 63 - 67      |
|   | 5                                         | 96 - 100                  | 88 - 92                  | 113 - 119 | 68 - 72      |
|   | 6                                         | 101 - 108                 | 93 - 100                 | 120 - 130 | 73 - 77      |
|   | 7                                         | 109 - 113                 | 101 - 108                | 131 - 141 | 78 - 82      |

Lipo-panty® and combi : measures taken for patients between 1m60 and 1m75.