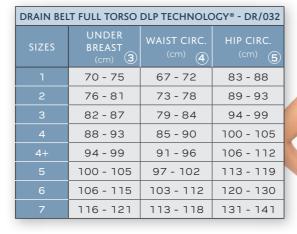

|   | DRAIN LIPO-PANTY DLP TECHNOLOGY® - DR/002 |                           |                          |           |              |
|---|-------------------------------------------|---------------------------|--------------------------|-----------|--------------|
|   | SIZES                                     | UNDER<br>BREAST<br>(cm) 3 | WAIST<br>CIRC.<br>(cm) 4 | HIP CIRC. | THICH (cm) 6 |
|   | 1                                         | 71 - 75                   | 63 - 67                  | 83 - 88   | 44 - 49      |
| ı | 2                                         | 76 - 80                   | 68 - 72                  | 89 - 93   | 50 - 55      |
|   | 3                                         | 81 - 85                   | 73 - 77                  | 94 - 99   | 55 - 59      |
|   | 4                                         | 86 - 90                   | 78 - 82                  | 100 - 105 | 59 - 62      |
|   | 4+                                        | 91 - 95                   | 83 - 87                  | 106 - 112 | 63 - 67      |
|   | 5                                         | 96 - 100                  | 88 - 92                  | 113 - 119 | 68 - 72      |
|   | 6                                         | 101 - 108                 | 93 - 100                 | 120 - 130 | 73 - 77      |
|   | 7                                         | 109 - 113                 | 101 - 108                | 131 - 141 | 78 - 82      |

Lipo-panty® and combi : measures taken for patients between 1m60 and 1m75.