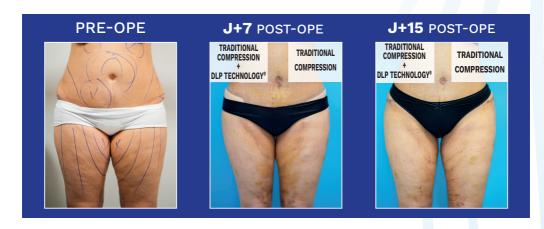

## EXCEPTIONAL RESULTS

From the study conducted by Professor Mojallal, head of the plastic, reconstructive and aesthetic surgery department, Croix-Rousse Hospital, CHU de Lyon, Hospices CIVILS DE LYON The compression garment must not be worn directly on injured skin.